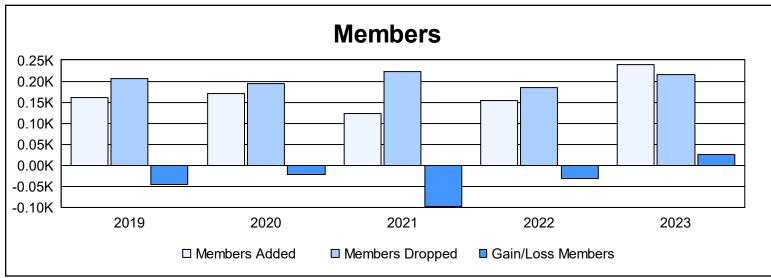

District 19 I As of June 2023 Cumulative

| Year      | New<br>Clubs | Dropped<br>Clubs | Gain/<br>Loss<br>Clubs | New<br>Members | Charter<br>Members | Reinstate<br>Members | Transfer<br>Members | Total<br>Member<br>Added | Total<br>Members<br>Dropped | Gain/<br>Loss<br>Members |
|-----------|--------------|------------------|------------------------|----------------|--------------------|----------------------|---------------------|--------------------------|-----------------------------|--------------------------|
| 2018-2019 | 0            | 0                | 0                      | 146            | 1                  | 11                   | 3                   | 161                      | 206                         | -45                      |
| 2019-2020 | 0            | 1                | -1                     | 150            | 1                  | 8                    | 12                  | 171                      | 193                         | -22                      |
| 2020-2021 | 1            | 2                | -1                     | 82             | 17                 | 16                   | 9                   | 124                      | 222                         | -98                      |
| 2021-2022 | 0            | 0                | 0                      | 131            | 2                  | 8                    | 13                  | 154                      | 185                         | -31                      |
| 2022-2023 | 0            | 0                | 0                      | 207            | 3                  | 20                   | 10                  | 240                      | 215                         | 25                       |
| Average   | 0            | 1                | 0                      | 143            | 5                  | 13                   | 9                   | 170                      | 204                         | -34                      |